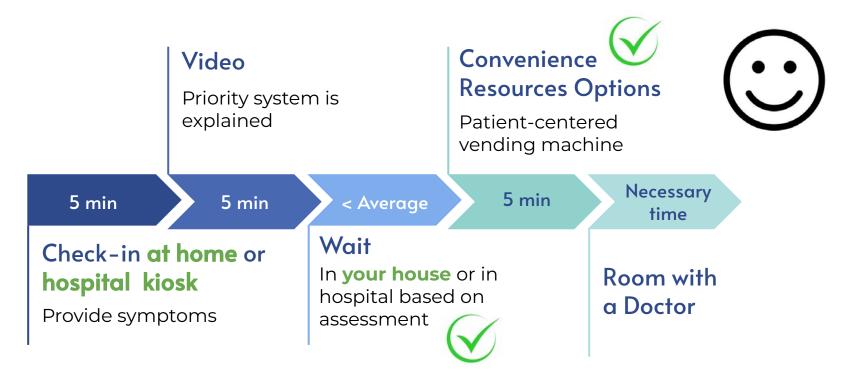

# Our empathetic system

• • •

## **Overview of system**

● • • • • •

swiftstreamemergency.com

<u>0</u> + 0

## SERVICES WE PROVIDE

Discover a new level of comfort and empathy during your time in the emergency room with our services. We provide you access to amenties designed to make your wait more bearable and considerate. From cozy waiting areas to thoughtful support services, we strive to enheance your experience during challenging moments. Our commitments is to transform you emergency room waiting time into a more empathetic and comfortable journey, ensuring you feel supported and cared for throughout the process.