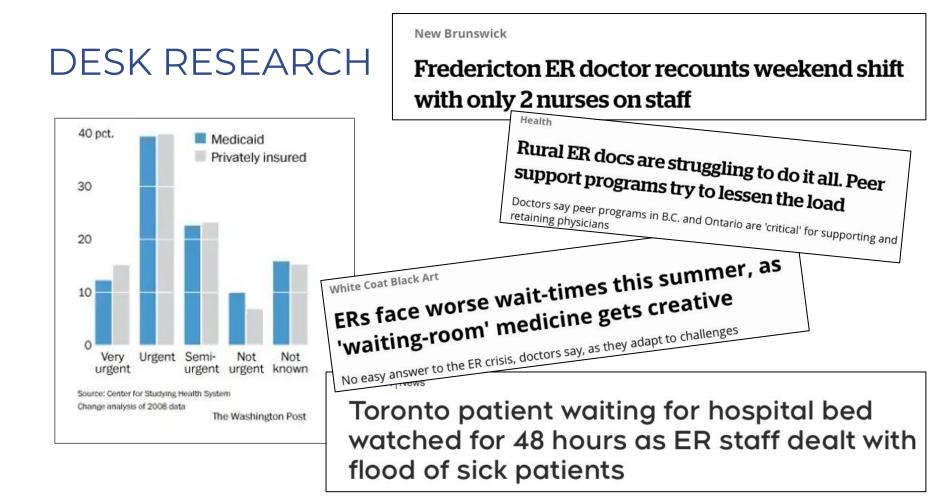

#### DESK RESEARCH

#### **Findings**

Much work on environmental psychology of a waiting room

- Art
- Lighting
- Media distraction

**Gap = Resources for Patients** 