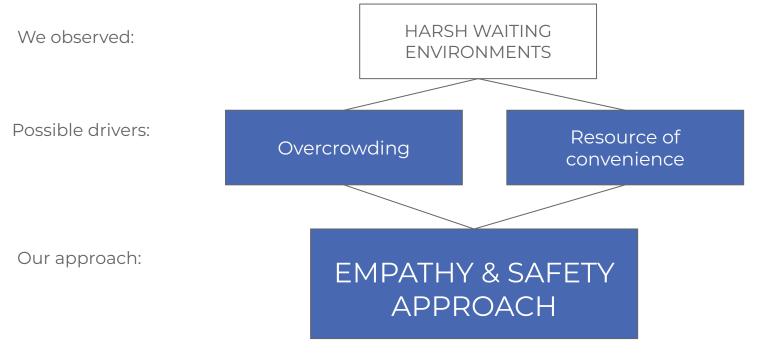

#### **Findings**

Much work on environmental psychology of a waiting room

- Art
- Lighting
- Media distraction

**Gap = Resources for Patients** 

# **INTERVIEWS**

"I usually see patients coming to ER for sicknesses that do not need immediate intervention which makes the room **crowded** when they could have gone to a pharmacist or a clinic"

- Nurse at Pierre Boucher's Hospital

"Living in **uncertainty** and feeling stress because of **waiting is the worst feeling**"

- Kate Sweeny

"I went to the ER and they sent me home, I had to **insist to have access** to a doctor" - Patient Elizabeth