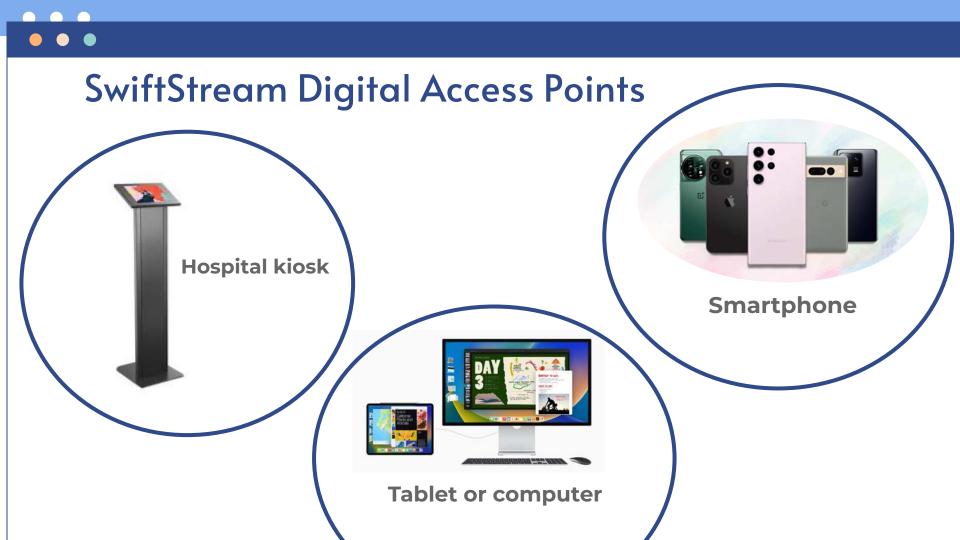

#### **Resources:**

- Network resources
- App & website
- Physical kiosk & vending machine
- IT support