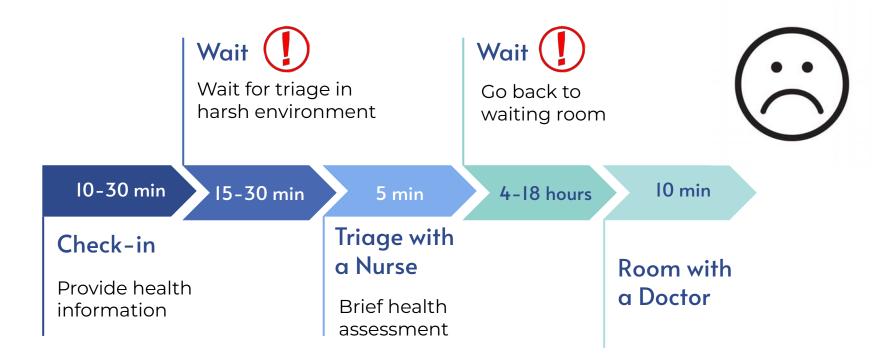

# IMAGINE...

You are a parent rushing their child to the hospital in an emergency situation, only to experience...

# The current system