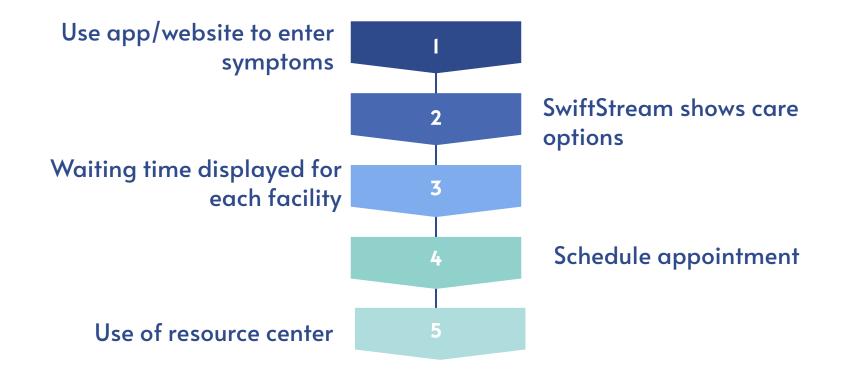

## **Overview of system**

● • • • • •

swiftstreamemergency.com

<u>0</u> + 0

#### EMERGENCY BUTTON

# SWIFTSTREAM

Getting you the right care at the right time

START CARE ASSESSMENT

•••• • •

#### HEALTH ASSESSMENT

#### Select what applies to you

1.Are you currently experiencing any pain or discomfort?

2.Do you have a family history of chronic illnesses (e.g., heart disease, diabetes, cancer)?

3.How would you describe your overall stress level?

4.Are you currently taking any medications or supplements?

5.How would you rate your quality of sleep?

6.Do you engage in regular physical activity? If yes, what type and frequency?

7.How would you describe your typical daily diet?

8.Have you noticed any changes in your weight recently?

## SERVICES WE PROVIDE

Discover a new level of comfort and empathy during your time in the emergency room with our services. We provide you access to amenties designed to make your wait more bearable and considerate. From cozy waiting areas to thoughtful support services, we strive to enheance your experience during challenging moments. Our commitments is to transform you emergency room waiting time into a more empathetic and comfortable journey, ensuring you feel supported and cared for throughout the process.