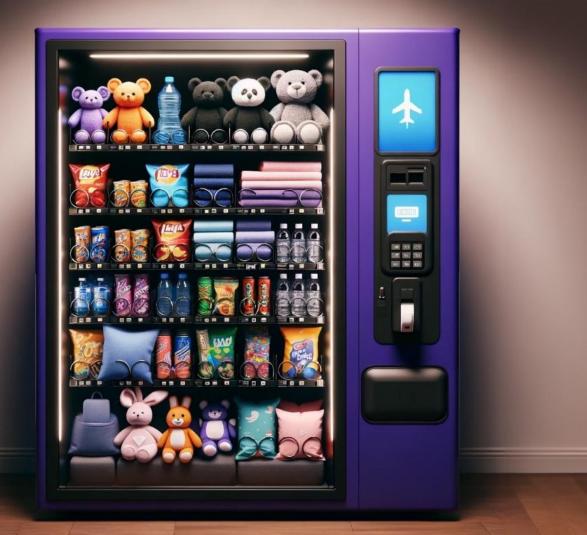

#### Vending machine

#### Vending machine:

 Traditional vending machines <u>do not</u> fit needs

#### **Entertainment | Nourishment | Comfort**

JUIGE

CANITIC